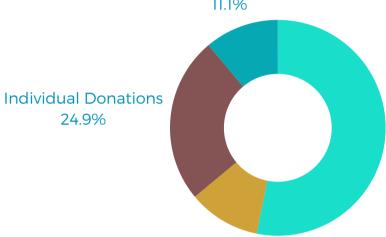

#### **REVENUE BREAKDOWN**

Grant and Foundation Funds
11.1%

Food and Beverage Sales 53.1%

Merchandise and Art Sales 10.8%